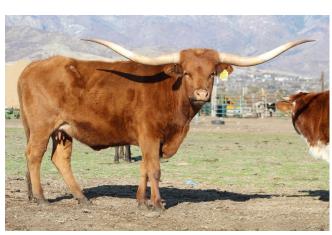

## **MONA LISA MOON**

Date of Birth: 04/19/2018 Registration 1: CI335446 Sale Price: \$25,000.00

Mona Lisa Moon is a granddaughter of the great Horseshoe J Example on the bottom and the fantastic Dragon Lady on top! Add in Drag Iron, Coach, WS Jamakizm, Tempter and you have a phenomenal pedigree. Mona Lisa Moon is being bred to our 92" bull, DSCC Cowboy Flair for a December 2023 calf.

83.0000 on 12/23/2023 TTT:

MONA LISA MOON

Stockton's Mona Lisa

Courtesy of Bear Davidson

**CAPTAIN CERNAN** 

M & M LEE

MU SHADOW JUBILEE 7CFA

DRAG IRON