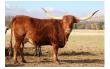

## **DSCC WHISKEY GLASSES**

05/22/2022 Date of Birth: Registration 1: Pending Sale Price: \$22,000.00

DSCC Whiskey Glasses is one of the nicest young heifers we have ever raised. She is an own daughter of the famous MC Hangin' Tuff. Her mother is a really nice 20 Gauge daughter, out of Vanity Flair, the dam to Cowboy Flair. This maternal line is the best producing line of cows I have ever raised. They all out produce themselves. Whiskey Glasses measured 56.0" tip-to-tip on 12/23/2023, 5 months before she turns 2 years old. She