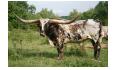

## **DSCC WHISKEY GLASSES**

05/22/2022 Date of Birth: Registration 1: Pending Sale Price: \$22,000.00

DSCC Whiskey Glasses is one of the nicest young heifers we have ever raised. She is an own daughter of the famous MC Hangin' Tuff. Her mother is a really nice 20 Gauge daughter, out of Vanity Flair, the dam to Cowboy Flair. This maternal line is the best producing line of cows I have ever raised. They all out produce themselves. Whiskey Glasses measured 56.0" tip-to-tip on 12/23/2023, 5 months before she turns 2 years old. She