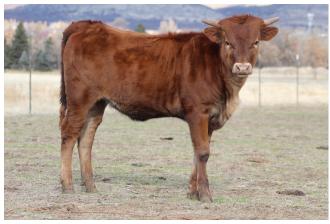

## **DSCC WHISKEY GLASSES**

05/22/2022 Date of Birth: Registration 1: Pending Sale Price: \$22,000.00

DSCC Whiskey Glasses is one of the nicest young heifers we have ever raised. She is an own daughter of the famous MC Hangin' Tuff. Her mother is a really nice 20 Gauge daughter, out of Vanity Flair, the dam to Cowboy Flair. This maternal line is the best producing line of cows I have ever raised. They all out produce themselves. Whiskey Glasses measured 56.0" tip-to-tip on 12/23/2023, 5 months before she turns 2 years old. She

56.0000 on 12/23/2023 TTT:

DSCC WHISKEY GLASSES

DSCC SATIN SHEETS

Courtesy of Bear Davidson

**COWBOY TUFF CHEX** 

COWBOY CHEX

**BL RIO CATCHIT** 

Hubbells 20 Gauge