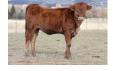

## **DSCC WHISKEY GLASSES**

05/22/2022 Date of Birth: Registration 1: Pending Sale Price: \$22,000.00

DSCC Whiskey Glasses is one of the nicest young heifers we have ever raised. She is an own daughter of the famous MC Hangin' Tuff. Her mother is a really nice 20 Gauge daughter, out of Vanity Flair, the dam to Cowboy Flair. This maternal line is the best producing line of cows I have ever raised. They all out produce themselves. Whiskey Glasses measured 56.0" tip-to-tip on 12/23/2023, 5 months before she turns 2 years old. She

56.0000 on 12/23/2023 TTT:

DSCC WHISKEY GLASSES

DSCC SATIN SHEETS

Courtesy of Bear Davidson

**COWBOY TUFF CHEX** 

COWBOY CHEX

**BL RIO CATCHIT** 

Hubbells 20 Gauge